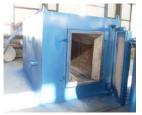

## **Waste Incinerator**

YD model incinerator is latest design for waste treatment, include medical waste, animal cremation and other solid waste. This equipment quality structural for kinds of site, like hospital, environmental department, animal cremation agencies, etc. CLOVER Incinerator supply updated models with dual combustion chamber, mix-combustion chamber and smoke filter chamber with refractory lines, and the combustion chamber temperature up to 1200 deg C.