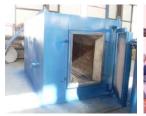

## **Waste Incinerator**

YD model incinerator is latest design for waste treatment, include medical waste, animal cremation and other solid waste. This equipment quality structural for kinds of site, like hospital, environmental department, animal cremation agencies, etc. CLOVER Incinerator supply updated models with dual combustion chamber, mix-combustion chamber and smoke filter chamber with refractory lines, and the combustion chamber temperature up to 1200 deg C.

| Item                 | Product list                         |
|----------------------|--------------------------------------|
| Model                | YD Series                            |
| <b>Burning Rate</b>  | 15/30/50/100/150/300/500kgs per hour |
| Main Product<br>List | Double Combustion Chamber            |
|                      | Mix-Combustion Chamber               |
|                      | Smoke Filter Chamber                 |
|                      | PLC Control Case                     |
|                      | Stack                                |
|                      | Italy oil/gas burner                 |
|                      | Oil Tank (if oil fuel)               |